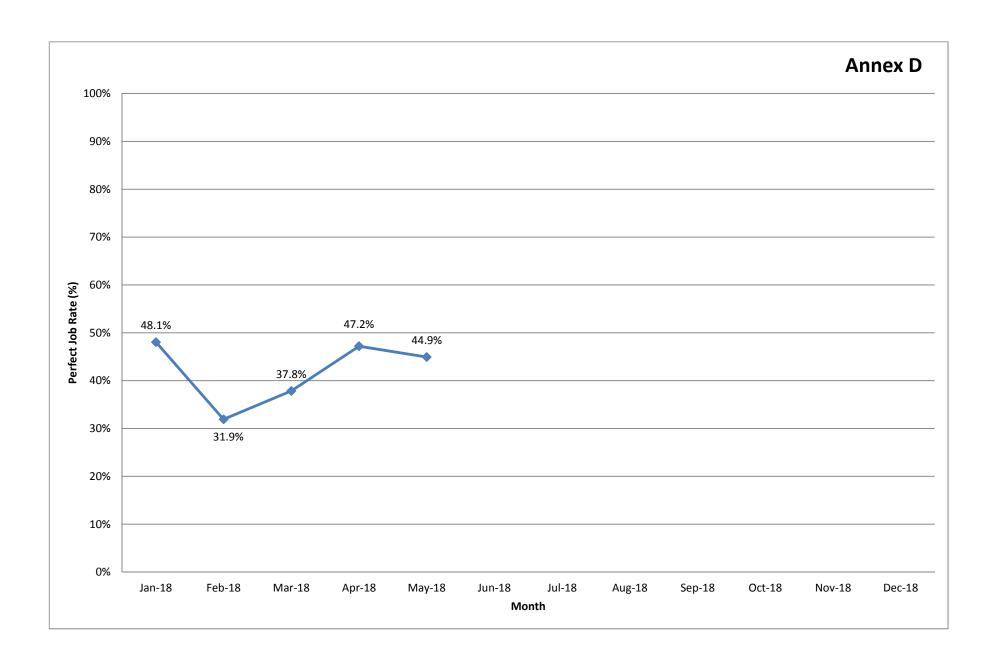

# QUERY-FREE RATE ON CADASTRAL JOBS SUBMITTED BY REGISTERED SURVEYORS (MONTH OF MAY 2018)

The query-free rate(QFR) for the month of May 2018 is shown in Annex A.

Refer to Annex D, the 'perfect job' rate for May 2018 is 44.9%.

The 'perfect job' rate for May 2018 is still low and not desirable.

We encourage all to keep on improving and strive to submit higher quality jobs in order to avoid the delay in approving plans.

I attach the following annexes for your information: